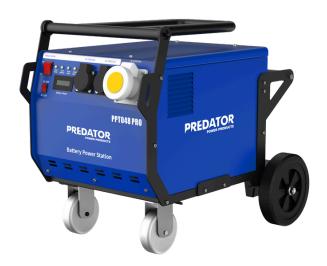

## PREDATOR DUAL-VOLTAGE OUTPUT BATTERY POWER STATION/BATTERY POWERED GENERATOR

**Product Code: PPT048** 

## **SPECIFICATIONS**

|                          | D                                                        |
|--------------------------|----------------------------------------------------------|
|                          | Power Specifications                                     |
| Rated output voltage     | AC 110V/230V 50 Hz                                       |
| Socket specification     | 2*230V 13A UK Sockets, 1* 110V 16A CEE Socket            |
| Rated output power       | Max. 3,500 W(AC 230V Ouput)Max. 1.600W(AC 110V Output)   |
| Surge power              | Max. 7,000 W or 3,200W                                   |
| Overload protection      | Fuse (34 A or 17 A)                                      |
|                          | Battery Specifications                                   |
| Battery type             | Ternary Lithium Ion battery cell                         |
| Battery capacity         | 5,627 Wh                                                 |
| Battery voltage          | DC 48 V                                                  |
| Battery cooling          | Air (2 x automatic air fans)                             |
|                          | Charger Specifications                                   |
| Charger voltage          | AC 220-240 V 50/60 Hz                                    |
| Charger output           | 54.6 V (30 A)                                            |
| Charging time            | ± 4.0 hours                                              |
| Charging cycles          | 1,500 x (capacity > 80%)                                 |
|                          | Working Temperatures                                     |
| Operating temperature    | `-20°C up to 40°C                                        |
| Charging temperature     | 0°C up to 30°C                                           |
| Storage temperature      | 0°C up to 25°C                                           |
|                          | Dimensions and Weight                                    |
| Dimensions (L x W x H)   | 583 x 467 x 500 mm                                       |
| Weight                   | 48 kg                                                    |
|                          | Other                                                    |
| Ingress protection class | IP21                                                     |
| Warranty                 | 12 months or 300 charging cycles. Whichever comes first. |
|                          |                                                          |