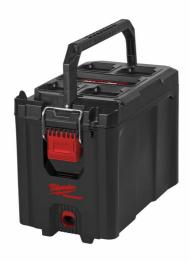

## Packout Compact Box | PACKOUT™ compact tool box

- Quick-Adjust Dividers allow users to store and organize larger equipment and accessories, such as fittings, connectors or caulk.
- Enough storage capacity to fit power tools like circular saws, grinders, drill drivers.
- o 34 kg weight capacity.
- Constructed with impact resistant polymers for jobsite durability.
- IP 65 rated weather seal to keep out rain and jobsite debris.
- o Part of the PACKOUT™ modular storage system.