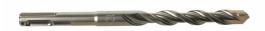

## SDS-Plus M2 12 x 160 - 10 pcs | SDS-Plus M2 drill bits - 2 cut / 10 pack

- Breaker Points. 3 offset aggressive power breakers. These produce a "Demolition" effect and create micro cracks in the drilled material. Up to 25% FASTER.
- Centering tip. Ensures immediate spot drilling with pin point accuracy. Prevents skidding on smooth surfaces.
- Enlarged rebar chamfers. Prevents side tip damage when hitting rebar. Reduces the risk of the drill bit jamming when hitting rebar.
- Tapered shoulder design. Thinner shoulder towards drill tip for less friction providing for greater speed. Ideal for cordless hammers identified from its tapered shoulder geometry.
- Reinforced flute. High volume flute geometry for optimum dust removal. Reinforced flute design (thicker core) gives: -Full power transfer to the tip. - Lower vibrations. -Exceptional break resistance, less breakages and best durability.
- Made in Germany.