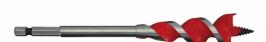

## SPFD 25 x 165 - 1 pc | SPEED FEED™ wood drill bits

- Step up from flat bit in quality and performance faster drilling, higher lifetime and less jamming!
- Dual cutting edges for fast and aggressive cut up to 10 times faster drilling vs. flat boring bit.
- Tapered design for reduced chip clogging, less friction and less jamming even in tough applications - results in less breakages.
- Feed screw with coarse thread increases selfeeding in all types of wood - soft & hard, wet & treated.
- Polished and powder coated flute design for increased chip ejection, reduced clogging and higher selfeeding capability.