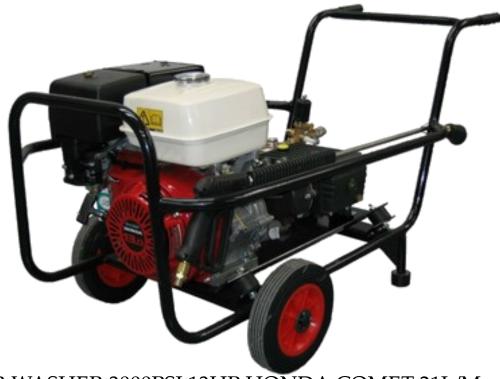

## 3000psi Honda/Comet Power Washer 21L/m

POWER WASHER 3000PSI 13HP HONDA COMET 21L/M

Perfect for the Tool Hire Industry.

Complete with GX390QXA4 13HP Engine

Premium Comet Gearbox & Water Pump

Heavy Duty Frame/ High-Quality Trigger & Lance

9 Metres 30' Power Washer Hose / 2 Metres 19mm PVC Suction Hose

| Model              | Honda/Comet 3000psi Power Washer |
|--------------------|----------------------------------|
| Stock Code         | WP0003C                          |
| Engine Type        | GX390QXA4                        |
| Power (Hp)         | 13                               |
| Water Supply       | Self-Priming                     |
| Max Pressure (psi) | 3000                             |
| Water flow (L)     | 21                               |
| Pump               | Comet                            |
| Frame              | Heavy/d PC Trolley               |