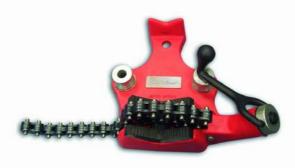

EG/Master s.A.

CHAIN VISE

The EGA Master heavy duty Chain Vise is the perfect vise for professional use.

With capacities going from ¼" up to 6", it gives a wide range of using applications

| MATERIAL  | BODY  | CASTING STEEL                     |
|-----------|-------|-----------------------------------|
|           |       |                                   |
|           | CHAIN | SPECIAL STEEL                     |
|           | JAW   | CASTING STEEL                     |
|           | LINKS | 44-50 HRc                         |
| HARDNESS  | AXLES | 50-57 HRc                         |
|           | JAW   | 50-60 HRc                         |
| FINISHING | BODY  | PAINTED IN EPOXI POWDER RED COLOR |
|           |       | RAL-2002 SEMI-TEXTURIZED          |
|           |       |                                   |

| CODE  | CAPACITY | WEIGHT (Kg) |
|-------|----------|-------------|
| 61206 | 1/4"-6"  | 11.8        |

ISO 9001

www.egamaster.com