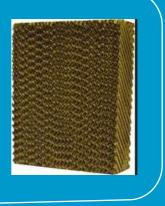

## Cooling Element (50812-201007)

Symptom: Smelling and/or poor wind Causes: It may smell if the element is dirty or gets moldy. Due to the dirty element, vaporization amount is decreased and cooling efficiency will decline.