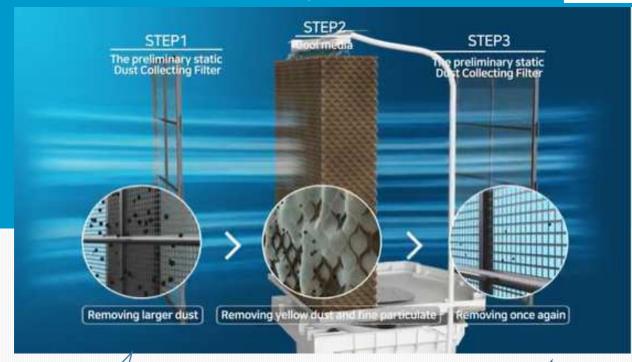

## Cooling Element (50812-201007)

Symptom: Smelling and/or poor wind Causes: It may smell if the element is dirty or gets moldy. Due to the dirty element, vaporization amount is decreased and cooling efficiency will decline.

## Air filter(50816-201018)

Symptom: Poor wind, low cooling efficiency, and/or fan trouble Causes: If air filter is choked with dirt ,cooling efficiency will decline. It may cause trouble in fan motor because of overload as well.