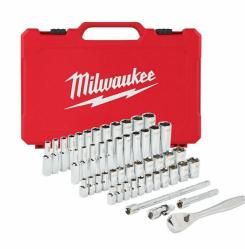

## 1/4 50 pc Drive Ratchet.+ Socket Set SAE + Metric | Ratchet and socket sets

- **o** 90 tooth design with 4 °of arc swing for tight work spaces.
- Comes with a removable inner tray perfectly designed to be stored.
- Sockets are stamped with measurements on the flat side for easy-to-read visibility.
- All metal design for maximum durability.
- FOUR FLAT™ sides on socket deter rolling.
- Slim profile head with flush direction lever offers better accessibility.

 
 Article Number
 4932464944

 Standard sockets: 5/32", 3/16", 7/32", ¼", 9/32", 5/16", 11/32", ¾", 7/16", ½", 9/16", 5 mm, 5.5 mm, 6 mm, 7 mm, 8 mm, 9 mm, 10 mm, 11 mm, 12 mm, 13 mm, 14 mm, 15 mm / Deep well socket: 5/32", 3/16", 7/32", ¼", 9/32", 5/16", 11/32", ¾", 7/16", ½", 9/16"5 mm, 5.5 mm, 6 mm, 7 mm, 8 mm, 9 mm, 10 mm, 11 mm, 12 mm, 13 mm, 14 mm, 15 mm

 Pack quantity
 50

 Quantity
 1