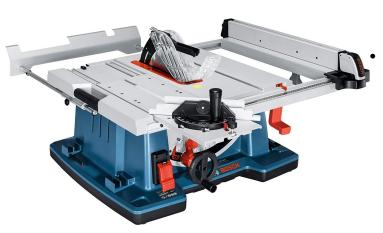

## **BOSCH GTS 10 XC PROFESSIONAL TABLE SAW**

- Versatile performance table saw which is ideal for use in workshops.
- Powerful and constant speed feature produces the best results in even the toughest conditions.
  - Tool-free lowering of riving knife enables quick adjustments for creating concealed cuts.

| STOCK CODE                                | BOSGTS10XC   |
|-------------------------------------------|--------------|
| Rated input power                         | 2,100 W      |
| Table size                                | 640 x 705 mm |
| Tool dimensions (width x length x height) | 343 mm       |
| No-load speed                             | 3,200 rpm    |
| Saw blade diameter                        | 254 mm       |
| Cutting height 90°                        | 79 mm        |
| Saw blade bore diameter                   | 30mm         |
| Weight                                    | 35kg         |