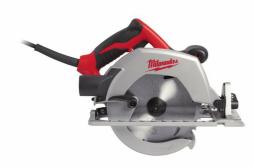

## CS 60 | 184 mm circular saw (61 mm DOC)

- 1600 W powerful motor with 5800 rpm for fast cutting through tough materials
- Large cutting capacity of 61 mm
- 0 0 56° bevel capacity and 45° positive stop
- Quick release locking lever design for fast bevel adjustments
- o Integrated dust blower keeps cut line clear
- Large, ergonomic handles and levers for improved ergonomics and control
- Long side fence for straight cuts and precise guidance

| No load speed (rpm)         | 5800                      |
|-----------------------------|---------------------------|
| Blade diameter (mm)         | 184                       |
| Max. cutting depth 45° (mm) | 49                        |
| Max. cutting depth 90° (mm) | 61                        |
| Weight (kg)                 | 4.8                       |
| Supplied in                 | No kitbox or bag supplied |
| Article Number UK 110V      | 4933429070                |
| Article Number UK 240V      | 4933410865                |