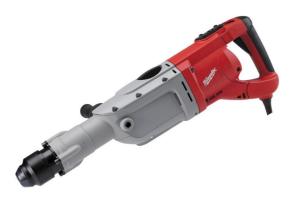

## K 900 S | 10 kg class breaking hammer

Article: 4933375796

- o 20 J blow energy for best in class breaking performance.
- o 6 m cable.
- 1600 watt motor best in class with plenty in reserve for the toughest applications.
- DIGITRONIC® fullwave electronics for precise power adjustment to application.
- 3 handles all with AVS (Anti-Vibration-System) and soft grip for comfortable and less tiring use.
- Service indicator light.
- o Automatic lubrication system for longer life time.