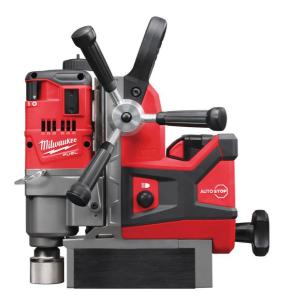

## M18 FMDP-502C | M18 FUEL™ magnetic drilling press with permanent magnet

Article: 4933451013

- Milwaukee® designed and built brushless POWERSTATE™ motor provides corded drilling performance with strongest magnet holding force on ¼" steel and 40 x 18 mm holes per battery charge.
- o 146 mm stroke length for usage of different accessories.
- Tool-free detachable handle for right or left hand usage.
- o On board LED light to illuminate the work surface.
- Flexible battery system: works with all Milwaukee® M18™ batteries.
- REDLINK PLUS™ intelligence system delivers an advanced digital overload protection for tool and battery and uniquely enhances the tool performance under load.
- REDLITHIUM-ION™ battery pack provides superior pack construction, electronics and fade-free performance to deliver more run time and more work over pack life.

|                                                   | M18 FMDP-502C |
|---------------------------------------------------|---------------|
| No load speed (rpm)                               | 400 / 690     |
| Voltage (V)                                       | 18            |
| Battery pack capacity (Ah)                        | 5.0           |
| Battery type                                      | Li-ion        |
| Supplied in                                       | Kitbox        |
| Charger supplied                                  | 59 min        |
| No. of batteries supplied                         | 2             |
| Magn. holding power (at drill point pressure) (N) | 8890          |
| Max. drilling solid bit (mm)                      | 13            |
| Article Number – 240V                             | 4933451013    |
| Weight with battery pack (kg)                     | 13.0          |
| Max. diameter broaching capacity (mm)             | 38            |
| Max. depth broaching capacity (mm)                | 50            |
| Stroke length (mm)                                | 146           |
|                                                   |               |