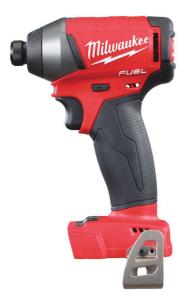

## M18 FID-0 | M18 FUEL™ 1/4" Hex impact driver

Article: 4933451065

- Milwaukee® designed and built brushless POWERSTATE™ motor for up to 3x longer motor life and up to 20% more power.
- 1/4" Hex chuck for quick and easy bit change.
- o On board fuel gauge and LED light.
- Flexible battery system: works with all Milwaukee® M18™ batteries.
- REDLINK PLUS™ intelligence system delivers an advanced digital overload protection for tool and battery and uniquely enhances the tool performance under load.
- The Milwaukee® DRIVE CONTROL™ allows the user to shift into four different speed and torque settings to maximise application versatility.
- Mode 1 for precision work.