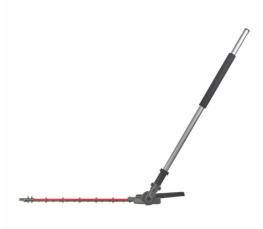

## M18 FOPH-HTA | QUIK-LOK™ hedge trimmer attachment

- Compatible with Milwaukee® M18 FUEL™ outdoor power head QUIK-LOK™ attachment system
- Capable of cutting branches and limbs up to 25 mm in diameter
- 508 mm blade trims more material in a single pass, increasing reach and productivity
- Articulating head offers 12 positions from 0° to 270° for the most comfortable user sculpting angles and easy trimming the top of tall hedges
- Blade tip guard protects blades from contact with hard objects such as fencing
- Blade cover fully encloses the blade set for storage and transportation purposes
- Suitable for use with 91 cm extension attachment for maximum reach

4932464959

No load speed [rpm] Calculated 0 - 2800/ 0 - 3500

Blade length (mm) 508

Tooth spacing [mm] 25

Cutting Capacity [mm] 25

Weight (kg) 2.6

Article Number