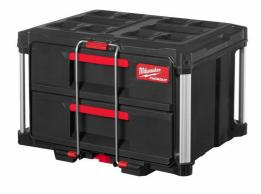

## Packout 2 Drawer Tool Box | PACKOUT™ 2 drawer tool box

- PACKOUT™ Drawer Tool Box allows for easy access to your tools, even when placed at the bottom of the PACKOUT™ stack.
- Steel ball bearing slides support up to 11 kg of weight per drawer.
- Locking security bar prevents an unwanted opening of drawers during transit and allows to shut the drawers with a padlock.
- Each box comes with a set of Quick-Adjust Dividers that let users fully customise the layout of the drawers for better organisation.
- Metal reinforced corners.
- Constructed with impact resistant polymers for jobsite durability.
- O Part of the PACKOUT™ modular storage system.