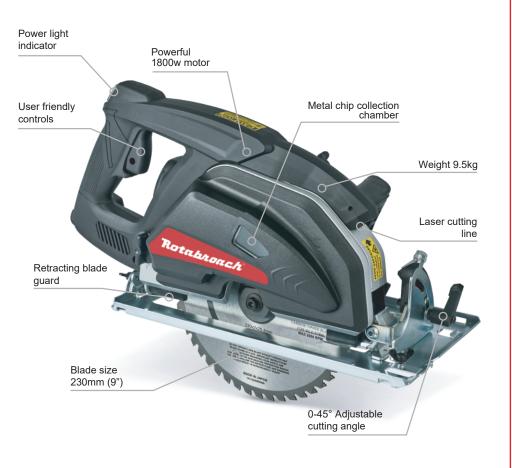

## ELEMENT 9

- High powered 1800 watt motor
- Capable of cutting steel, aluminium and other metals
- Practically free from sparks, heat and burrs
- Cuts 20 times faster than abrasive wheels

#### **Element 9 • Specifications**

| Model Number        | Element 9/1 Element 9/3                                                       |
|---------------------|-------------------------------------------------------------------------------|
| Motor Specification | 110v 1800w 230v 1800w                                                         |
| No Load RPM         | 2300                                                                          |
| Cutting Thickness   | 83mm in section / 12mm in steel plate                                         |
| Overall Dimensions  | 465mm x 200mm x 310mm                                                         |
| Machine Weight      | 9.5kg                                                                         |
| Safety Features     | Overload protection, retracting blade guard and metal chip collection chamber |