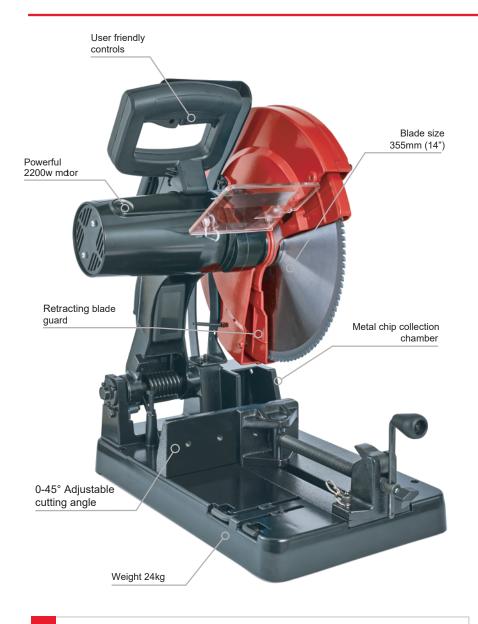

## ELEMENT 14

- High powered 2200 watt motor
- Capable of cutting steel, aluminium and other metals
- Cuts 20 times faster than abrasive wheels
- Practically free from sparks, heat and burrs

### **Element 14 • Specifications**

| Model Number                         | Element 14/1 Element 14/3                                |
|--------------------------------------|----------------------------------------------------------|
| Motor Specification                  | 110v 2200w 230v 2200w                                    |
| No Load RPM                          | 1300                                                     |
| Cutting Capacity Box Section         | 120mm x 120mm                                            |
| Cutting Capacity Rectangular Section | 95mm x 185mm                                             |
| Cutting Capacity Pipe                | 130mm                                                    |
| Overall Dimensions                   | 565mm x 285mm x 405mm                                    |
| Machine Weight                       | 24kg                                                     |
| Safety Features                      | Retracting blade guard and metal chip collection chamber |