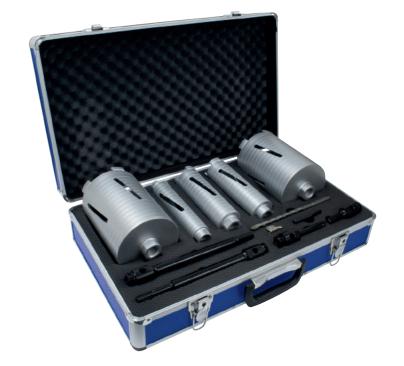

11 PIECE CORE DRILL KIT - SLOTTED (A10DCDKIT57)

### DCX90 11 PIECE CORE DRILL KIT - SLOTTED

The DCX90 range of dry core drills are ideal for the plumber, builder and general tradesman providing a compact and versatile kit for drilling holes in masonry from 38mm - 127mm.

### **KIT CONTENTS:**

| Code         | Description                       |  |
|--------------|-----------------------------------|--|
| A10DC38      | 38MM DRY CORE<br>DRILL - SLOTTED  |  |
| A10DC52      | 52MM DRY CORE<br>DRILL - SLOTTED  |  |
| A10DC65      | 65MM DRY CORE<br>DRILL - SLOTTED  |  |
| A10DC117     | 117MM DRY CORE<br>DRILL - SLOTTED |  |
| A10DC127     | 127MM DRY CORE<br>DRILL - SLOTTED |  |
| A10SDSADA80  | SDS 80MM ADAPTOR                  |  |
| A10SDSADA250 | SDS 250MM ADAPTOR                 |  |
| A10HEXADA80  | HEX 80MM ADAPTOR                  |  |
| A10HEXADA250 | HEX 250MM ADAPTOR                 |  |
| A10DRKEY     | DRIFT KEY                         |  |
| A10ATAPER175 | 10 X 175MM PILOT<br>DRILL         |  |
| A10DCDCASE5  | 11PC CORE DRILL<br>CASE           |  |