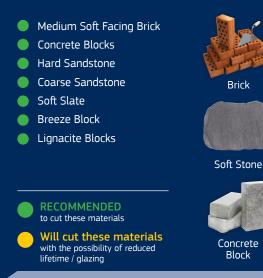

## SUITABLE FOR USE ON:

CORE DRILL MACHINES IN ACCORDANCE WITH MANUFACTURERS HANDBOOK

Brick

Block