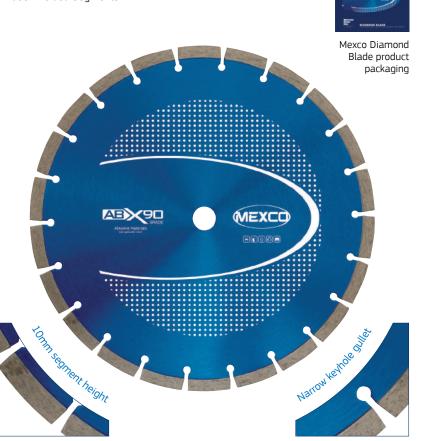

### ABX90 ABRASIVE MATERIALS

The ABX - Abrasive Material diamond blade range offers the user extended product lifetime when cutting abrasive building materials like medium density concrete blocks and lignacite products due to its harder segment bond.

#### **KEY FEATURES**

- 10mm Segment Height
- Heavy Duty Steel Centre
- Laser Welded Segments

#### PRODUCT OVERVIEW:

Grade: X90

Segment Height: 10mmSegment Type: SegmentedSegment Attachment: Laser WeldedGullet Type: Narrow Keyhole

Dry/Wet: Wet or Dry Use

Recommended for: Angle Grinder, Disc Cutter, Bench Saw & Floor Saw