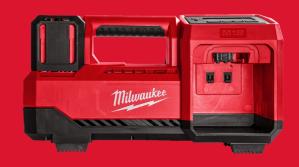

## M18 BI-O M18<sup>™</sup> INFLATOR

- Compact lightweight design for fast inflation of car, light truck and compact equipment tyres. Top off 235/65R16 sprinter tyres in under 1 minute
- Anti-vibration stand with all rubber feet for no movement while inflating
- Top off up to 30 tyres on an M18™ 5.0 battery pack
- 10.3 max bar capacity
- Auto pressure check feature activates to ensure bar target is achieved
- · Automatic shut-off at selected bar prevents over inflation
- Auto shut-off technology inflates to users pre-selected pressure for highly accurate inflation
- Supplied with a ball inflation needle, presta chuck, inflator nozzle and schrader chuck
- 4 bar memory presets and 3 units of measurement
- Illuminated LCD display with a digital pressure and fuel gauge that displays remaining charge
- Flexible battery system: works with all MILWAUKEE® M18™ batteries

## /// REDLITHIUM™

| Hose length (mm)                                  | 920                                                                   |
|---------------------------------------------------|-----------------------------------------------------------------------|
| Max. pressure (bar / PSI)                         | 10.3/ 150                                                             |
| No load air delivery (I/min)                      | 40                                                                    |
| Duty cycle                                        | 33% @ 5.5 bar                                                         |
| Gauge accuracy (%)                                | ±1                                                                    |
|                                                   |                                                                       |
| Kit included                                      | No batteries supplied, No charger supplied, No kitbox or bag supplied |
| Kit included Weight with battery pack (EPTA) (kg) | charger supplied, No kitbox                                           |