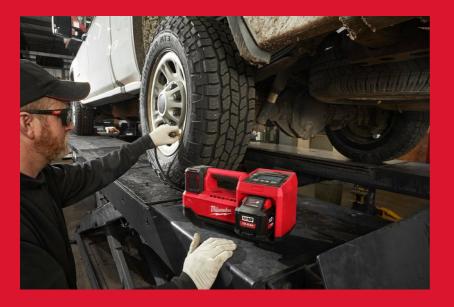

## M18 BI-O M18<sup>™</sup> INFLATOR

- Compact lightweight design for fast inflation of car, light truck and compact equipment tyres. Top off 235/65R16 sprinter tyres in under 1 minute
- Anti-vibration stand with all rubber feet for no movement while inflating
- Top off up to 30 tyres on an M18™ 5.0 battery pack
- 10.3 max bar capacity
- Auto pressure check feature activates to ensure bar target is achieved
- · Automatic shut-off at selected bar prevents over inflation
- Auto shut-off technology inflates to users pre-selected pressure for highly accurate inflation
- Supplied with a ball inflation needle, presta chuck, inflator nozzle and schrader chuck
- 4 bar memory presets and 3 units of measurement
- Illuminated LCD display with a digital pressure and fuel gauge that displays remaining charge
- Flexible battery system: works with all MILWAUKEE® M18™ batteries