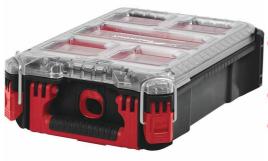

## Packout Compact Organiser | PACKOUT™ compact organiser

- o Part of the PACKOUT™ modular storage system.
- Constructed with impact resistant polymers for jobsite durability.
- The interior features 5 removable & mountable bins that can be mounted onto common jobsite materials for easy access.
- IP65 rated weather seal to keep out rain and jobsite debris.
- No-travel bins seals to prevent the bins contents from migrating between bins during transport.