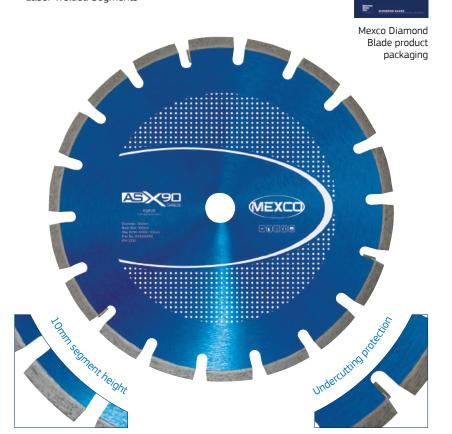

#### ASX90 ASPHALT

The ASX – Asphalt diamond blade range offers fast stock removal and lifetime when used for cutting the most abrasive of applications such as asphalt, green concrete and cement screed.

#### **KEY FEATURES**

- 10mm Segment Height
- High Diamond Concentration
- Undercutting Protection
- Laser Welded Segments

#### PRODUCT OVERVIEW:

Grade: X90

Segment Height: 10mm Segment Type: Segmented Segment Attachment: Laser Welded Gullet Type: U-Slot

Dry/Wet: Wet or Dry Use **Undercutting Protection: Yes** 

Recommended for: Disc Cutter, Bench Saw & Floor Saw