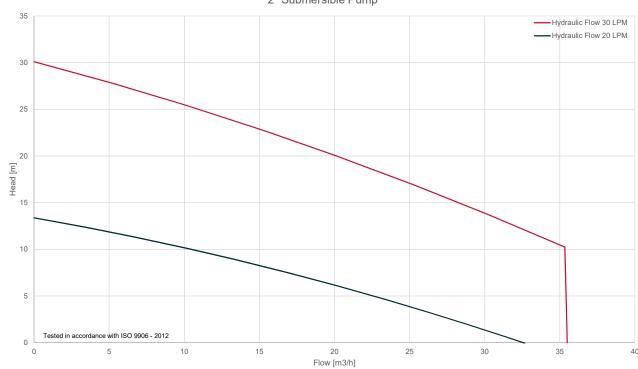

## **HYCON HWP2 PERFORMANCE CURVE**

#### 2" Submersible Pump

Outlet

Contact us for more information: hycon@hycon.dk / +45 96 47 52 00