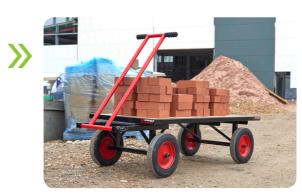

## armorgard turntable truck

of material and

For transporting Our Turntable Truck, or 'Platform Trolley' bulk quantities has been engineered to do just that, taking the full strain of transporting bulk quantities equipment of material and equipment when you really need it. Finished to Armorgard's exceptional specification, our Turntable Truck features large, puncture proof solid rubber wheels, a raised heavy duty deck for good ground clearance and easy loading and a precision steering mechanism for easy manoeuvring.

TURNTABLE TRUCK IN ACTION

LARGE PUNCTURE PROOF SOLID RUBBER WHEELS

| Produc<br>Code | ct Description  | Weight | External Dimensions W x D x H (mm) | Folded Down Dime<br>W x D x H (mm) | nsions Weight loading |
|----------------|-----------------|--------|------------------------------------|------------------------------------|-----------------------|
| TT100          | Turntable Truck | 91.4kg | 760 x 1820 x 455                   | N/A                                | 1000kg                |