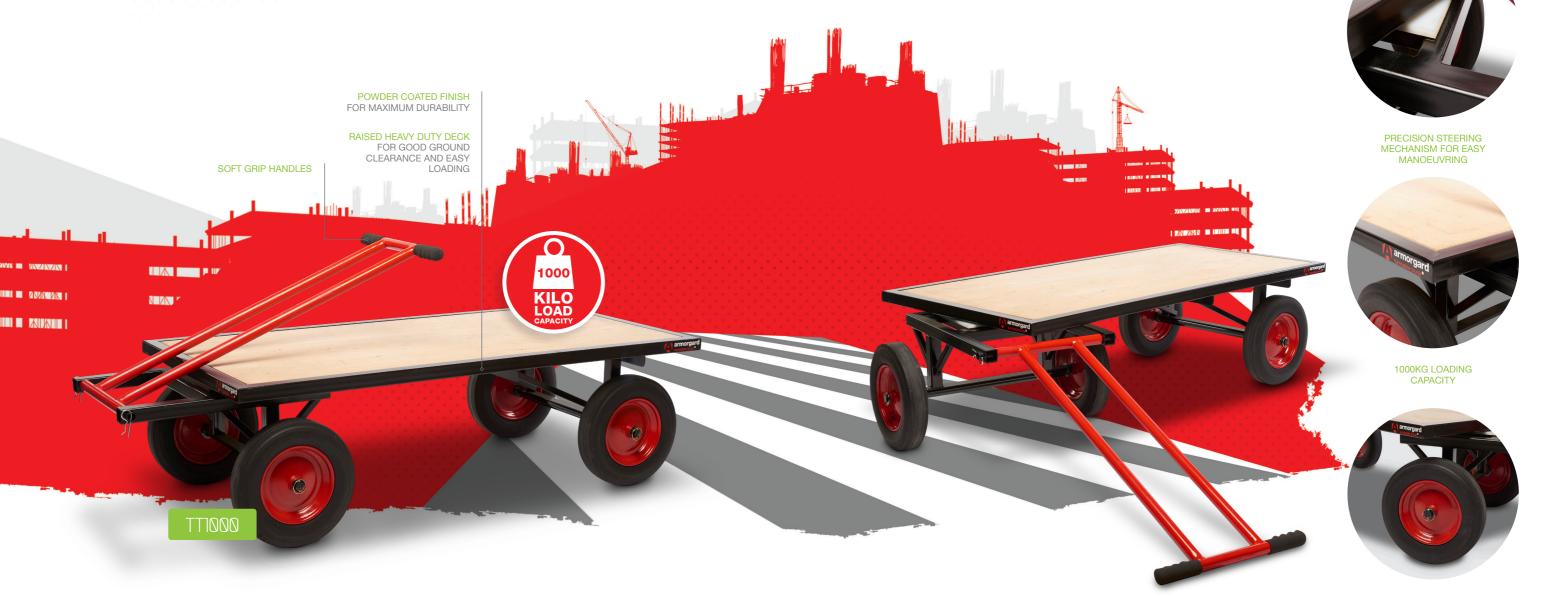

## armorgard turntable truck

of material and

For transporting Our Turntable Truck, or 'Platform Trolley' bulk quantities has been engineered to do just that, taking the full strain of transporting bulk quantities equipment of material and equipment when you really need it. Finished to Armorgard's exceptional specification, our Turntable Truck features large, puncture proof solid rubber wheels, a raised heavy duty deck for good ground clearance and easy loading and a precision steering mechanism for easy manoeuvring.

TURNTABLE TRUCK IN ACTION

LARGE PUNCTURE PROOF SOLID RUBBER WHEELS

| Produc<br>Code | ct Description  | Weight | External Dimensions W x D x H (mm) | Folded Down Dime<br>W x D x H (mm) | nsions Weight loading |
|----------------|-----------------|--------|------------------------------------|------------------------------------|-----------------------|
| TT100          | Turntable Truck | 91.4kg | 760 x 1820 x 455                   | N/A                                | 1000kg                |